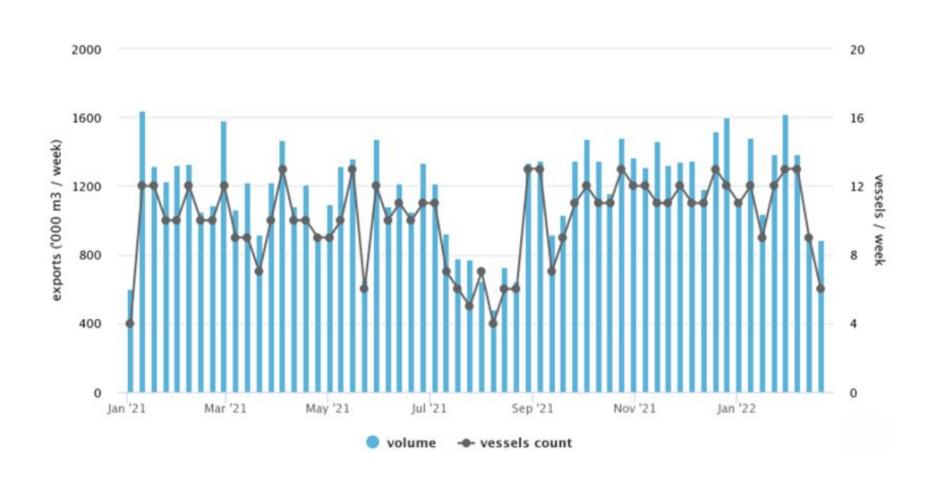

## Financial players use Kayrros technology...

**Tracking plant activity** 

**Solar Project completions** 

**Emissions monitoring** 

World leading asset managers & hedge funds use Kayrros datasets for public and private markets Asset classes: Commodities, Equities, Real Assets, Fixed Income, Voluntary Carbon Markets...

#### Returns

Direct, granular, reliable asset level observation increases precision of **probability distribution** of returns

#### **Expected risks**

Global, real-time and historical asset-level observation detects deviation from normal activity

#### **Unexpected risks**

Global coverage helps predict & quantify potential losses & actual impact of unexpected events