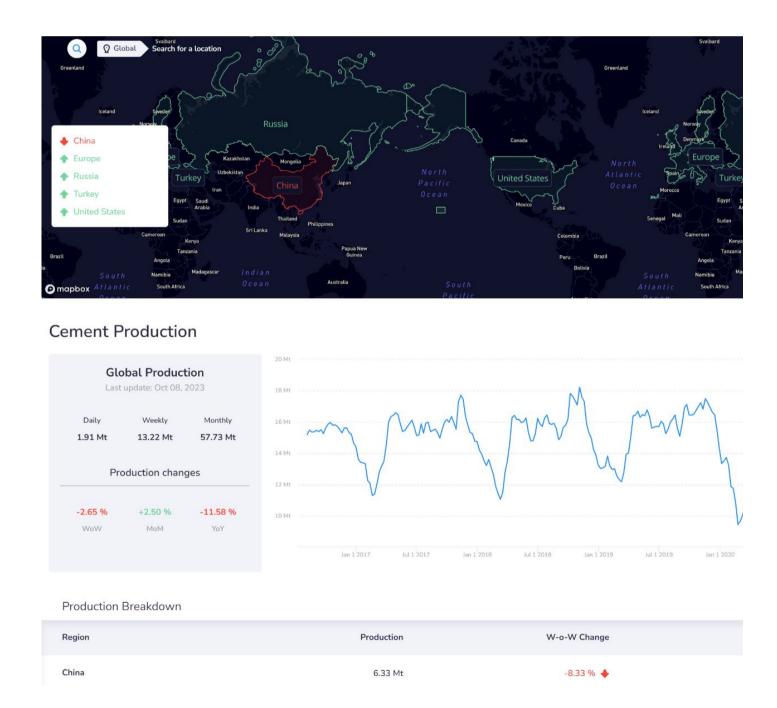

## Financial players use Kayrros technology...

**Tracking plant activity** 

**Solar Project completions** 

**Emissions monitoring** 

World leading asset managers & hedge funds use Kayrros datasets for public and private markets Asset classes: Commodities, Equities, Real Assets, Fixed Income, Voluntary Carbon Markets...