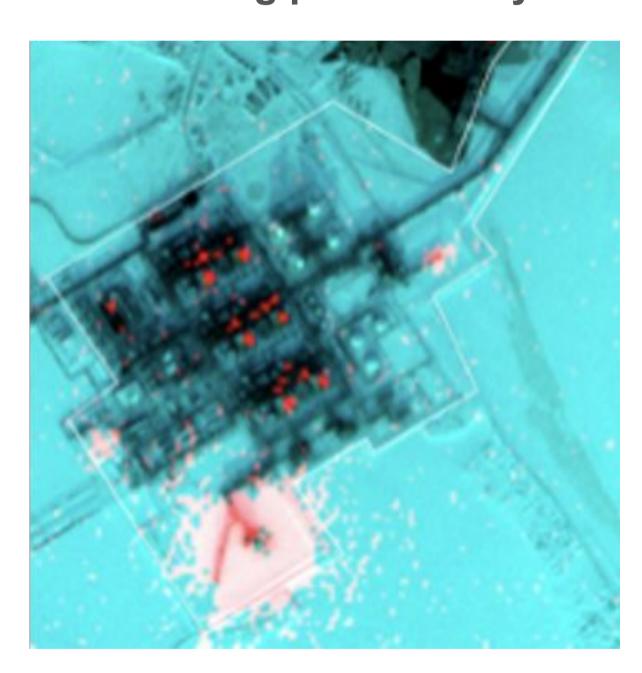

## Financial players use Kayrros technology...

**Tracking plant activity** 

**Solar Project completions** 

**Emissions monitoring** 

World leading asset managers & hedge funds use Kayrros datasets for public and private markets Asset classes: Commodities, Equities, Real Assets, Fixed Income, Voluntary Carbon Markets...