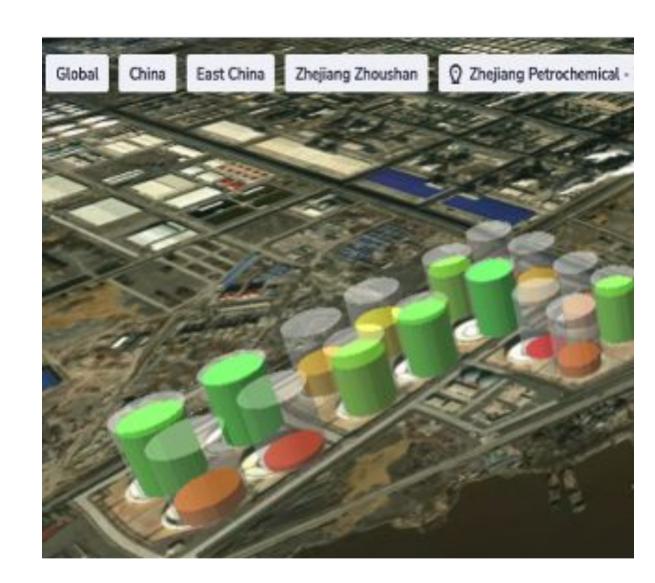

## Satellite-Based Environmental and Economic Insights

Leveraging Kayrros Global Asset
Database with asset-to-company
attribution

Extrapolating asset-level environmental/economic indicators

Company-level aggregation + sector-level benchmarking

## Financial players use Kayrros technology...

**Tracking plant activity** 

**Solar Project completions** 

**Emissions monitoring** 

World leading asset managers & hedge funds use Kayrros datasets for public and private markets Asset classes: Commodities, Equities, Real Assets, Fixed Income, Voluntary Carbon Markets...