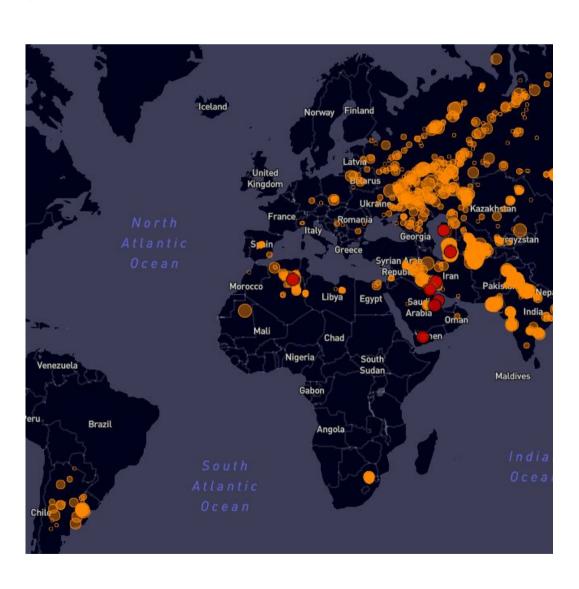

#### Methane emissions monitoring

### Methane Watch for Asset Managers, Private Equity and M&A

#### Global coverage

Supported by extensive asset database